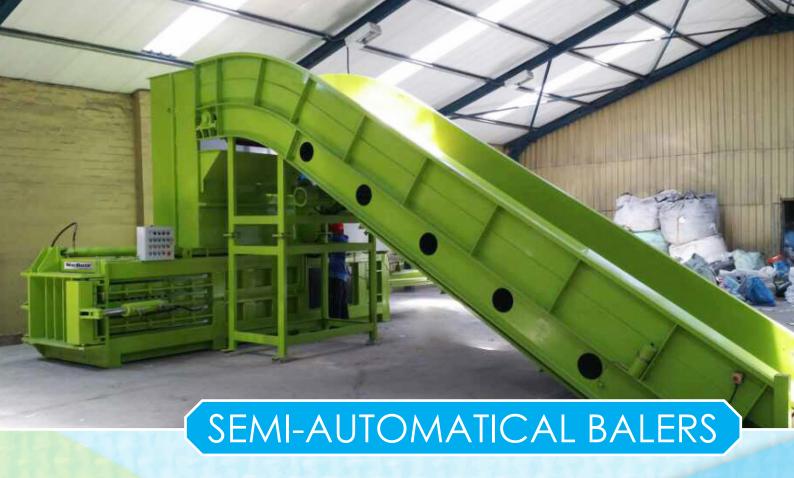

The semi-automatic plastic baler is widely used to compress almost all the loose materials like paper, cardboard, OCC, ONP, books, magazines, plastic bottles, plastic film, textile waste, cans, tins and aluminum scraps etc.

The specially designed heavy duty close-gate of these baler machines produces much tighter bales with manual strapping. The automatic opening and hydraulic locking door ensure more convenient and efficient operations.

## SEMI-AUTOMATICAL BALERS