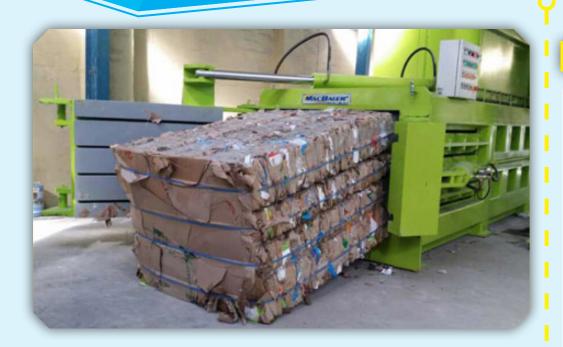

The semi-automatic plastic baler is widely used to compress almost all the loose materials like paper, cardboard, OCC, ONP, books, magazines, plastic bottles, plastic film, textile waste, cans, tins and aluminum scraps etc.

The specially designed heavy duty close-gate of these baler machines produces much tighter bales with manual strapping. The automatic opening and hydraulic locking door ensure more convenient and efficient operations.